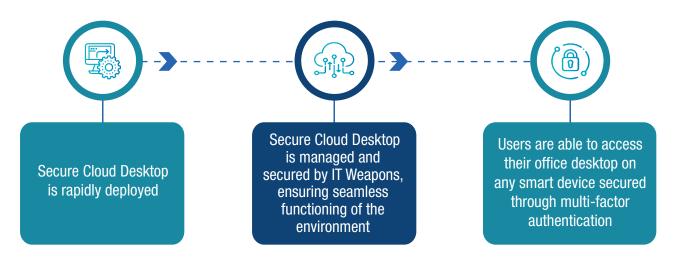

loyees are working in office, remotely or using their own devices
- Robust and cost controlled alternative to traditional VDI and endpoints like laptops
- Cost effective 'Auto-Scaling' ensures you only pay for the resources that your employees use
- Consistent user experience through Windows 10
- Access your office desktop through any smart device at any location
- Secured by Azure MFA and IT Weapons' Managed Anti-Virus Service
- Fully managed by IT Weapons, ensures timely updates with continuous monitoring and reporting
- Optional End User Support Add-on available with IT Weapons' Service Desk\*

\*Terms and Conditions apply

#### THE POWER OF IT WEAPONS SECURE CLOUD DESKTOP



ACCESS YOUR DESKTOP ANYTIME, ANYWHERE



SECURE & SAFE



COST EFFECTIVE







# **TURNKEY MANAGED SERVICES**





## IS YOUR BUSINESS FUTURE READY?

Technology is not just about today, but how your organization will continue to grow in an ever-changing technology landscape. As a true technology partner built on trust, IT Weapons will "keep the lights on," while supporting your business needs with innovative, client experience driven services and solutions



CONTACT OUR TEAM OF EXPERTS TO DISCOVER THE POWER OF SECURE CLOUD DESKTOP TODAY!