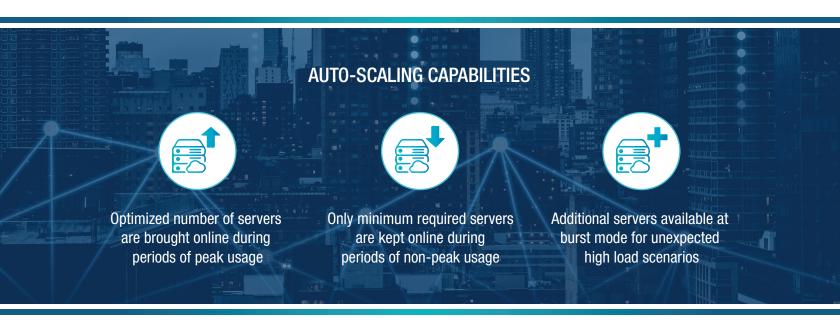

## WHY SECURE CLOUD DESKTOP?

- Allows quick and efficient onboarding
- Ensures security, whether employees are working in office, remotely or using their own devices
- Robust and cost controlled alternative to traditional VDI and endpoints like laptops
- Cost effective 'Auto-Scaling' ensures you only pay for the resources that your employees use
- Consistent user experience through Windows 10
- Access your office desktop through any smart device at any location
- Secured by Azure MFA and IT Weapons' Managed Anti-Virus Service
- Fully managed by IT Weapons, ensures timely updates with continuous monitoring and reporting
- Optional End User Support Add-on available with IT Weapons' Service Desk\*